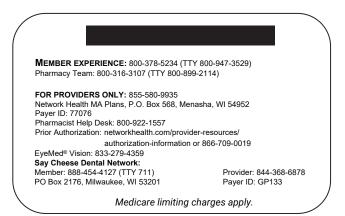

### Sample member ID cards

All members will receive the Network Health Medicare Medical ID Card with dental details listed on the back.

Members with a rider plan will have a separate dental card.

MEMBER EXPERIENCE: 888-454-4127

(TTY 711)

www.saycheesedentalnetwork.com

Provider should verify eligibility before providing treatment. To verify benefits, view claims or find a provider, visit the website or call.

FOR PROVIDERS ONLY: 844-368-6878

Dental Claims:
Say Cheese Dental Network P.O. Box 2176 Milwaukee, WI 53201

www.dentalhub.com Payer ID: GP133