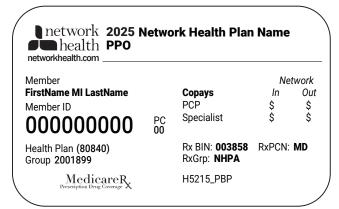

### Sample member ID cards

All members will receive the Network Health Medicare Medical ID Card with dental details listed on the back.

Members with a rider plan will have a separate dental card.

MEMBER EXPERIENCE: 888-454-4127

(TTY 711)

www.saycheesedentalnetwork.com

Provider should verify eligibility before providing treatment. To verify benefits, view claims or find a provider, visit the website or call.

FOR PROVIDERS ONLY: 844-368-6878