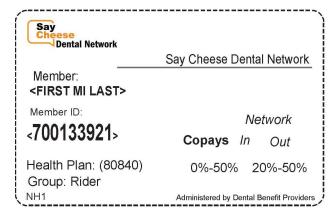

### Sample member ID cards

All members will receive the Network Health Medicare Medical ID Card with dental details listed on the back.

Members with a rider plan will have a separate dental card.

MEMBER EXPERIENCE: 888-454-4127